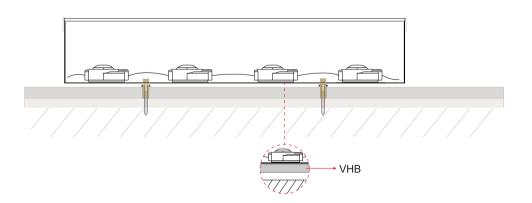

#### **INSTALLATION INSTRUCTIONS**

Install length of product in letters by fastening mounting clips with VHB tape(supplied) of mechanically through holes in the clip, or both.Add silicone for additional security if desired (see Figure 2)