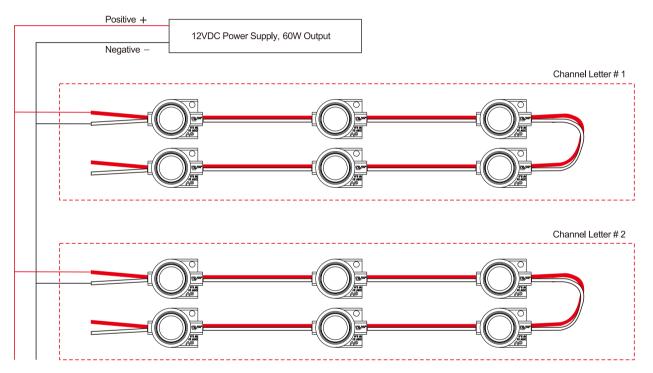

# CHANNEL LETTER LIGHTING INSTALLATION GUIDE

T 973 575 2600 F 973 575 2603 1829 Underwood Blvd, Unit 5, Delran Twp, NJ 08075 www.g2glighting.com

#### CHANNEL LETTER LED LIGHTING

#### **INSTALLATION GUIDE**

#### **INSTALLATION INSTRUCTIONS**

Install length of product in letters by fastening mounting clips with VHB tape(supplied) of mechanically through holes in the clip, or both.Add silicone for additional security if desired (see Figure 2)



Wiring and installation diagram







 1829 Underwood Blvd, Unit 5, Delran Twp, NJ 08075
 ALL COM

 T 973-575-2600
 F 973-575-2603
 ww



#### **INSTALLATION GUIDE**

### POWER SUPPLY LOADS

| LED Module | PCS / FT (60W) |
|------------|----------------|
| Yo         | 120/48         |

## WIRING DIAGRAM

Output (+12V)