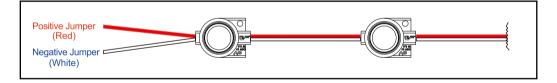

#### **INSTALLATION INSTRUCTIONS**

Install length of product in letters by fastening mounting clips with VHB tape(supplied) of mechanically through holes in the clip, or both.Add silicone for additional security if desired (see Figure 2)