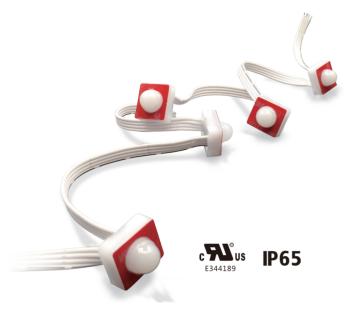

## G2G D30

G2G

Featuring SMD5050 RGB high brightness LED's, the unique D30 globe lamp has a look similar to a round decorative light bulb. The polycarbonate globe snaps on to its companion base which contains the LED's. The base can mount into practically any substrate after drilling a 0.47" hole. All wires are concealed behind the substrate.

## LED MODULE SPECIFIC ATIONS

| Product Diameter       | 0.47in | Packaging | 50pcs/bag |
|------------------------|--------|-----------|-----------|
| Waterproof Performance | IP65   | LEDs      | RGB       |
| Product line length    | 5.9 in | Warranty  | 3 Years   |