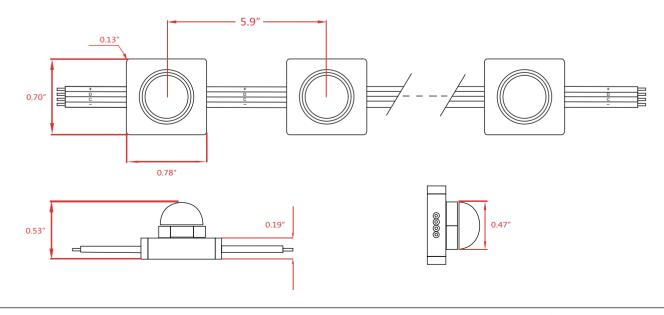

## LED MODULE DIMENSIONS

## LED MODULE SPECIFIC ATIONS

| Product Diameter       | 0.47in | Packaging | 50pcs/bag |
|------------------------|--------|-----------|-----------|
| Waterproof Performance | IP65   | LEDs      | RGB       |
| Product line length    | 5.9 in | Warranty  | 3 Years   |