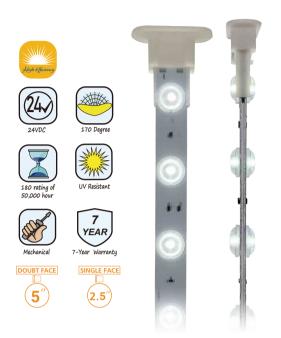

## **SPECIFICATIONS**

LIGHTING

| Viewing Angle     | 170° Design  |
|-------------------|--------------|
| Voltage           | 24 VDC       |
| Luminous Efficacy | 155 LM/W     |
| Cut Interval      | 4" Cuttable  |
| Power             | 2.5W/FT      |
| Operating Temp    | -30°∼ +50 °C |
| LED               | >70          |
| CRI               | SMD 3030     |
| Warranty          | 7 Years      |

## APPLICATION

A new LED stick specially designed for shallow sign cabinets. The result: Even lighting with no dark spots.

HELIOS

- Designed for small channel letters and tight space
- UV or IR Protected
- L80 rating of 50,000 hours