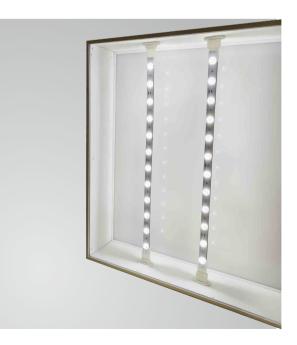

## Slender Bar shallow cabinet solution

## APPLICATION

A new LED stick specially designed for shallow sign cabinets. The result: Even lighting with no dark spots.

HELIOS

- Designed for small channel letters and tight space
- UV or IR Protected
- L80 rating of 50,000 hours