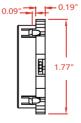

--------------|
| Waterproof Performance | IP65        | Packaging   | 25pcs/bag, 250pcs/case |
| Product line length    | 7.8 in      | Warranty    | 5 Years                |
| Cover Material         | PC          |             |                        |

## **SPECIFIC ATIONS**

| Model         | Voltage | IC Model | Color Temperature | Power | Aperture size of Luminaire | Applicable Temperature |
|---------------|---------|----------|-------------------|-------|----------------------------|------------------------|
| G2G D50 RGB   | 12VDC   | DMX512   | RGB               | 0.72W | 1.2 in                     | -20 ° to +60 °         |
| G2G D50 White | 12VDC   | SPI      | 2700K/5000K       | 0.72W | 1.2 in                     | -20 ° to +60 °         |

88

## LED MODULE DIMENSIONS