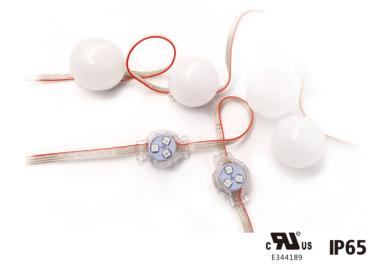

## **G2G** Marquee Mod

G2G

Featuring SMD5050 RGB high brightness LED's, the unique D50 globe lamp has a look similar to a round decorative light bulb. The polycarbonate globe snaps on to its companion base which contains the LED's. The base can mount into practically any substrate after drilling a 1.2"hole. All wires are concealed behind the substrate.