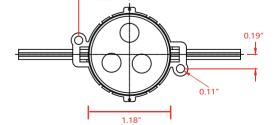

----------------|
| Waterproof Performance | IP65        | Packaging   | 25pcs/bag, 250pcs/case |
| Product line length    | 7.8 in      | Warranty    | 5 Years                |
| Cover Material         | PC          |             |                        |

## **SPECIFIC ATIONS**

| Model         | Voltage | IC Model | Color Temperature | Power | Aperture size of Luminaire | Applicable Temperature |
|---------------|---------|----------|-------------------|-------|----------------------------|------------------------|
| G2G D50 RGB   | 12VDC   | DMX512   | RGB               | 0.72W | 1.2 in                     | -20 ° to +60 °         |
| G2G D50 White | 12VDC   | SPI      | 2700K/5000K       | 0.72W | 1.2 in                     | -20 ° to +60 °         |

88

## LED MODULE DIMENSIONS