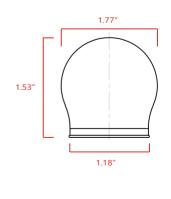

------------------|
| Waterproof Performance | IP65        | Packaging   | 25pcs/bag, 250pcs/case |
| Product line length    | 7.8 in      | Warranty    | 5 Years                |
| Cover Material         | PC          |             |                        |

## **SPECIFIC ATIONS**

| Model         | Voltage | IC Model | Color Temperature | Power | Aperture size of Luminaire | Applicable Temperature |
|---------------|---------|----------|-------------------|-------|----------------------------|------------------------|
| G2G D50 RGB   | 12VDC   | DMX512   | RGB               | 0.72W | 1.2 in                     | -20 ° to +60 °         |
| G2G D50 White | 12VDC   | SPI      | 2700K/5000K       | 0.72W | 1.2 in                     | -20 ° to +60 °         |

88

## LED MODULE DIMENSIONS