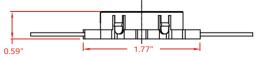

------------|
| Waterproof Performance | IP65        | Packaging   | 25pcs/bag, 250pcs/case |
| Product line length    | 7.8 in      | Warranty    | 5 Years                |
| Cover Material         | PC          |             |                        |

## **SPECIFIC ATIONS**

| Model         | Voltage | IC Model | Color Temperature | Power | Aperture size of Luminaire | Applicable Temperature |
|---------------|---------|----------|-------------------|-------|----------------------------|------------------------|
| G2G D50 RGB   | 12VDC   | DMX512   | RGB               | 0.72W | 1.2 in                     | -20 ° to +60 °         |
| G2G D50 White | 12VDC   | SPI      | 2700K/5000K       | 0.72W | 1.2 in                     | -20 ° to +60 °         |

88

## LED MODULE DIMENSIONS