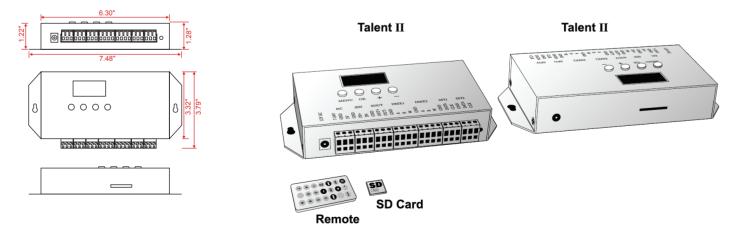

g, fading, steady ,seven color jumping synchronously etc. DMX256 class gray degree dimmer DMX programable.



#### **DIMMER FEATURES**

It is very easy to use, just put the SD card with programs into Talent II, you can use the remote controller or the buttons on the controller to switch to di erent programs.
Test the DMX address code.

#### **CONTROLLER OPTIONS LIST**

| Model     | Voltage    | Max load current | Max power | Output signal | Working Temperature | Dimensions (L x W x H) |
|-----------|------------|------------------|-----------|---------------|---------------------|------------------------|
| Talent II | DC5V-DC24V | 0.2A (Max. )     | 2W(Max.)  | DMX512&SPI    | -30°C~55°C          | 7.5 X3.9 X1.3in        |

#### **CONTROLLER DIMENSIONS**

#### **CONTROLLER RENDERINGS**





### SINGLE TALENT II CONNECTION DIAGRAM





### **PLANE CONNECTION DIAGRAM**



### **MULTIPLE TALENT II CONNECTION DIAGRAM (SYNC)**





## **PLANE CONNECTION DIAGRAM**



11

then connect to the negative of the power supply