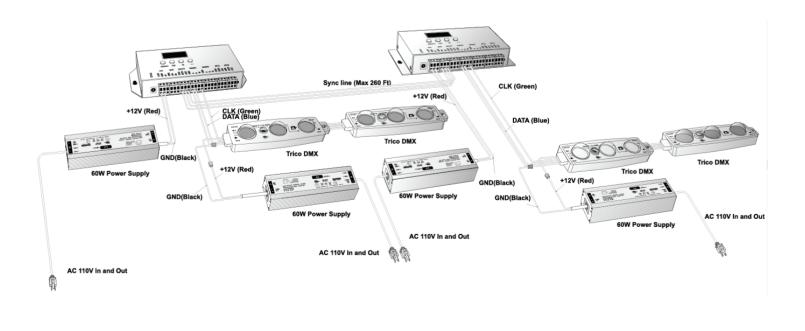

is very easy to use, just put the SD card with programs into Talent II, you can use the remote controller or the buttons on the controller to switch to di erent programs.
Test the DMX address code.

#### **CONTROLLER OPTIONS LIST**

| Model     | Voltage    | Max load current | Max power | Output signal | Working Temperature | Dimensions (L x W x H) |
|-----------|------------|------------------|-----------|---------------|---------------------|------------------------|
| Talent II | DC5V-DC24V | 0.2A (Max. )     | 2W(Max.)  | DMX512&SPI    | -30°C~55°C          | 7.5 X3.9 X1.3in        |

#### **CONTROLLER DIMENSIONS**

#### **CONTROLLER RENDERINGS**





### SINGLE TALENT II CONNECTION DIAGRAM





### **PLANE CONNECTION DIAGRAM**



### **MULTIPLE TALENT II CONNECTION DIAGRAM (SYNC)**





## **PLANE CONNECTION DIAGRAM**



11

then connect to the negative of the power supply