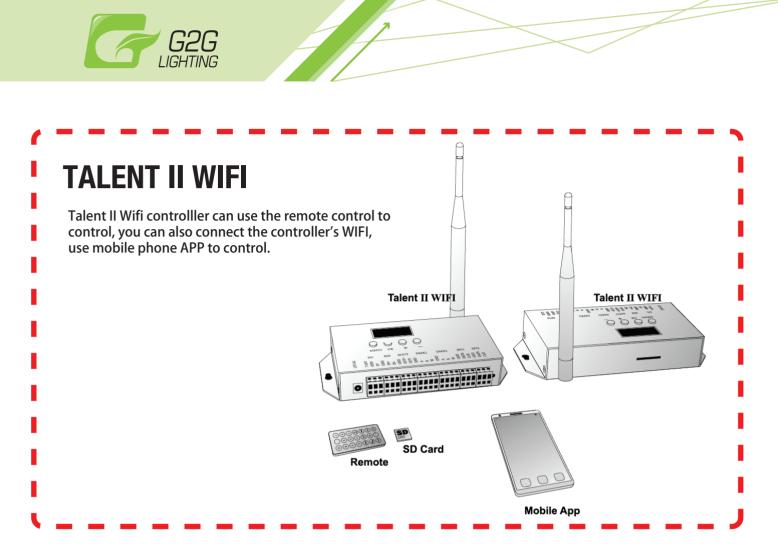

#### **DIMMER FEATURES**

It is very easy to use, just put the SD card with programs into Talent II, you can use the remote controller or the buttons on the controller to switch to di erent programs.
Test the DMX address code.