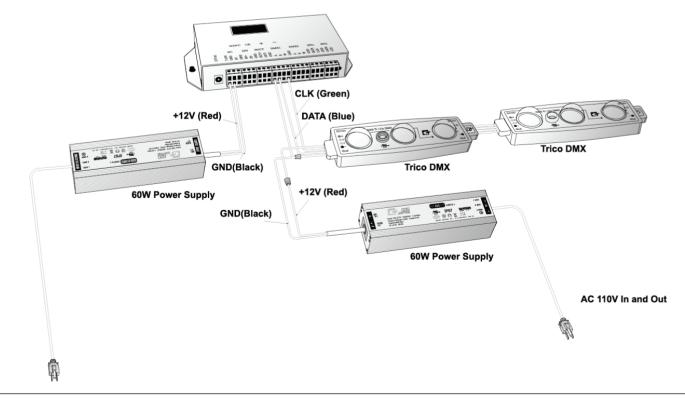

### SINGLE TALENT II CONNECTION DIAGRAM

### **PLANE CONNECTION DIAGRAM**

### **MULTIPLE TALENT II CONNECTION DIAGRAM (SYNC)**

## **PLANE CONNECTION DIAGRAM**

11

then connect to the negative of the power supply