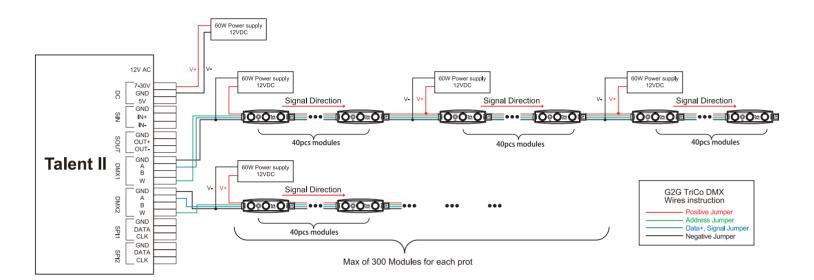

dimmer DMX programable.



#### **DIMMER FEATURES**

It is very easy to use, just put the SD card with programs into Talent II, you can use the remote controller or the buttons on the controller to switch to di erent programs.
Test the DMX address code.

#### **CONTROLLER OPTIONS LIST**

| Model     | Voltage    | Max load current | Max power | Output signal | Working Temperature | Dimensions (L x W x H) |
|-----------|------------|------------------|-----------|---------------|---------------------|------------------------|
| Talent II | DC5V-DC24V | 0.2A (Max. )     | 2W(Max.)  | DMX512&SPI    | -30°C~55°C          | 7.5 X3.9 X1.3in        |

#### **CONTROLLER DIMENSIONS**

#### **CONTROLLER RENDERINGS**





### SINGLE TALENT II CONNECTION DIAGRAM





### **PLANE CONNECTION DIAGRAM**



### **MULTIPLE TALENT II CONNECTION DIAGRAM (SYNC)**





## **PLANE CONNECTION DIAGRAM**



11

then connect to the negative of the power supply