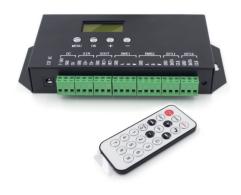

# Talent II

This product is mainly used for decorating and highlight ing in building frame, garden, etc. It can work in independent mode and DMX mode, which can generate various color changing effects, such as fashing, fading, steady ,seven color jumping synchronously etc. DMX256 class gray degree dimmer DMX programable.

#### **DIMMER FEATURES**

It is very easy to use, just put the SD card with programs into Talent II, you can use the remote controller or the buttons on the controller to switch to di erent programs.
Test the DMX address code.