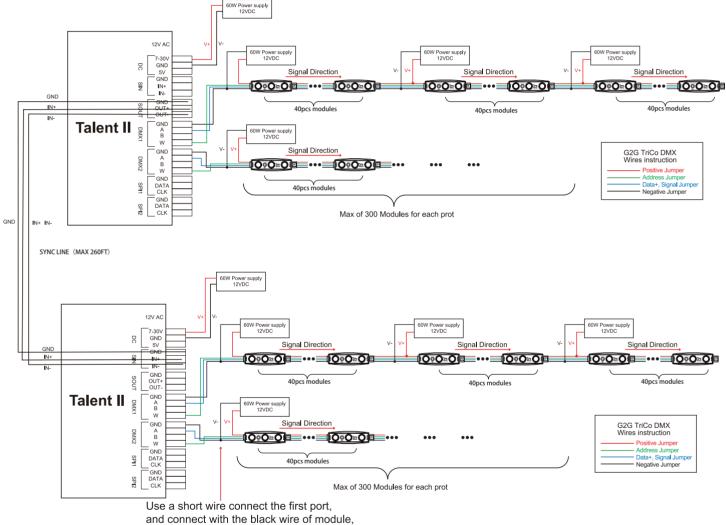

### **MULTIPLE TALENT II CONNECTION DIAGRAM (SYNC)**

## **PLANE CONNECTION DIAGRAM**

11

then connect to the negative of the power supply