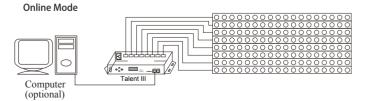

# **ONLINE MODE**

## Talent III

The Talent III controller output supports the standard USITT dmx512/1990 general protocol and DMX extension protocol; The Talent III controller can play programs stored in SD card. In addition, the controller has buttons and external remote control, which can realize the selection of programs, overall brightness adjustment and speed adjustment, etc. In the offline mode the controller can be directly connected with the lamp, on-line mode, connected with the computer, the computer directly connected controller to control RGB modules. The Talent III programming software supports 32-bit and 64-bit Windows operating systems and does not support IOS.