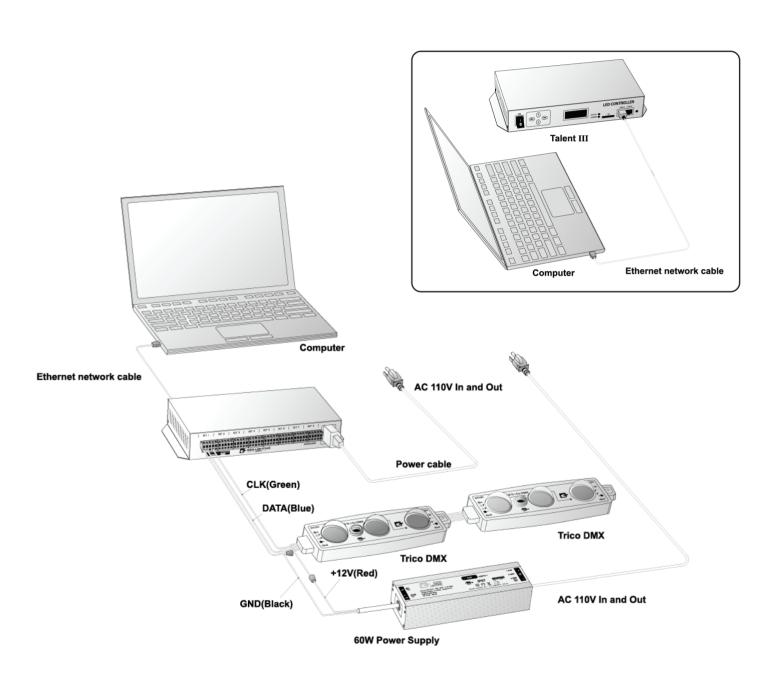

t whether the address code is correct.
- Online mode, you can make the programs and test them at the same time by your windows computer.
- Offline mode, you can use the remote controller or the buttons on the controller to switch to different programs.

#### **CONTROLLER OPTIONS LIST**

| Model      | Voltage      | Max load current | Max p ower | Output signal | Working Temperature | Dimensions (L x W x H) |
|------------|--------------|------------------|------------|---------------|---------------------|------------------------|
| Talent III | 100V-240 VAC | 2A (Max.)        | 15W(Max.)  | DMX512        | -30 ° C ~55 ° C     | 11.2 x 5.3 x 1.8in     |

### **WORKING MODE**





#### CONTROLLER DIMENSIONS





### **CONTROLLER RENDERINGS**



### **OFFLINE MODE**





# **ONLINE MODE**













### **PLANE CONNECTION DIAGRAM**