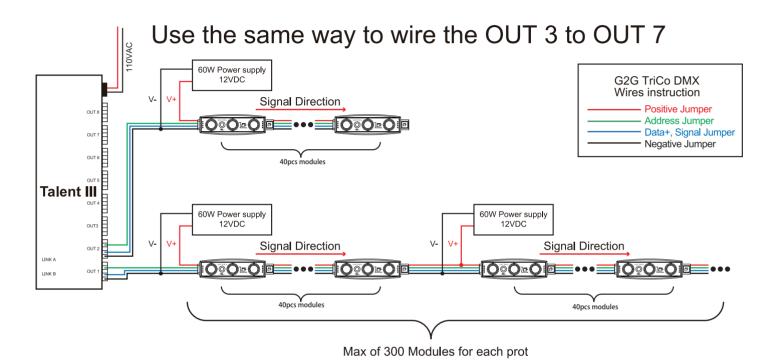

e mode, you can make the programs and test them at the same time by your windows computer.
- Offline mode, you can use the remote controller or the buttons on the controller to switch to different programs.

#### **CONTROLLER OPTIONS LIST**

| Model      | Voltage      | Max load current | Max p ower | Output signal | Working Temperature | Dimensions (L x W x H) |
|------------|--------------|------------------|------------|---------------|---------------------|------------------------|
| Talent III | 100V-240 VAC | 2A (Max.)        | 15W(Max.)  | DMX512        | -30 ° C ~55 ° C     | 11.2 x 5.3 x 1.8in     |

### **WORKING MODE**





#### CONTROLLER DIMENSIONS





### **CONTROLLER RENDERINGS**



### **OFFLINE MODE**





# **ONLINE MODE**













### **PLANE CONNECTION DIAGRAM**