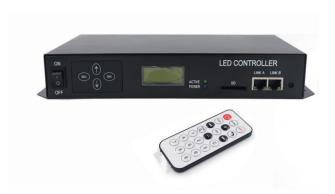

### **CONTROLLER RENDERINGS**

## Talent III

The Talent III controller output supports the standard USITT dmx512/1990 general protocol and DMX extension protocol; The Talent III controller can play programs stored in SD card. In addition, the controller has buttons and external remote control, which can realize the selection of programs, overall brightness adjustment and speed adjustment, etc. In the offline mode the controller can be directly connected with the lamp, on-line mode, connected with the computer, the computer directly connected controller to control RGB modules. The Talent III programming software supports 32-bit and 64-bit Windows operating systems and does not support IOS.