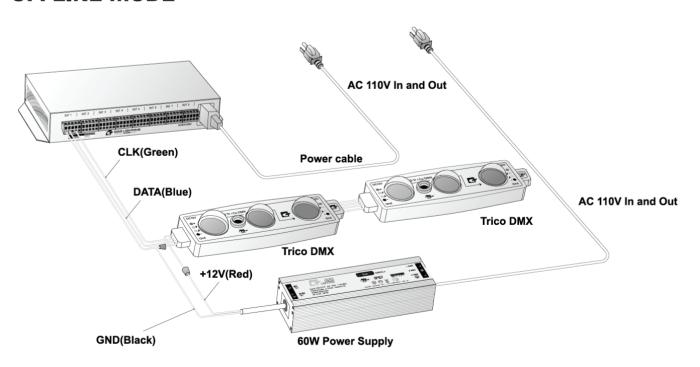

te address code and test whether the address code is correct.
- Online mode, you can make the programs and test them at the same time by your windows computer.
- Offline mode, you can use the remote controller or the buttons on the controller to switch to different programs.

#### **CONTROLLER OPTIONS LIST**

| Model      | Voltage      | Max load current | Max p ower | Output signal | Working Temperature | Dimensions (L x W x H) |
|------------|--------------|------------------|------------|---------------|---------------------|------------------------|
| Talent III | 100V-240 VAC | 2A (Max.)        | 15W(Max.)  | DMX512        | -30 ° C ~55 ° C     | 11.2 x 5.3 x 1.8in     |

### **WORKING MODE**





#### CONTROLLER DIMENSIONS





### **CONTROLLER RENDERINGS**



### **OFFLINE MODE**





# **ONLINE MODE**













### **PLANE CONNECTION DIAGRAM**