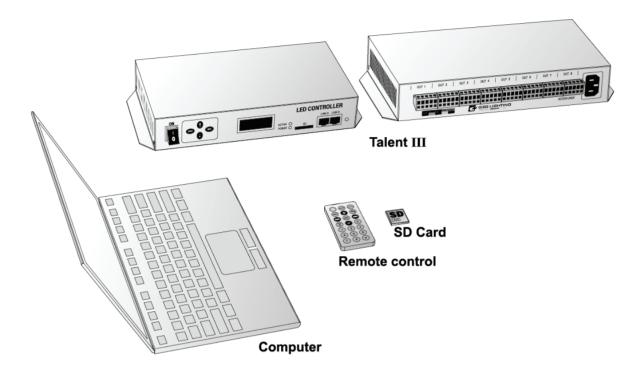

### **CONTROLLER RENDERINGS**

## Talent III

The Talent III controller output supports the standard USITT dmx512/1990 general protocol and DMX extension protocol; The Talent III controller can play programs stored in SD card. In addition, the controller has buttons and external remote control, which can realize the selection of programs, overall brightness adjustment and speed adjustment, etc. In the offline mode the controller can be directly connected with the lamp, on-line mode, connected with the computer, the computer directly connected controller to control RGB modules. The Talent III programming software supports 32-bit and 64-bit Windows operating systems and does not support IOS.