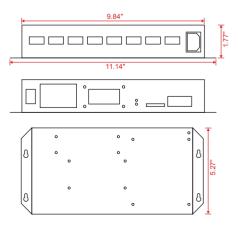

#### CONTROLLER DIMENSIONS

#### **CONTROLLER OPTIONS LIST**

| Model      | Voltage      | Max load current | Max p ower | Output signal | Working Temperature | Dimensions (L x W x H) |
|------------|--------------|------------------|------------|---------------|---------------------|------------------------|
| Talent III | 100V-240 VAC | 2A (Max.)        | 15W(Max.)  | DMX512        | -30 ° C ~55 ° C     | 11.2 x 5.3 x 1.8in     |