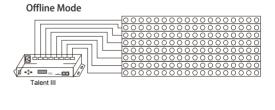

### **OFFLINE MODE**

## Talent III

The Talent III controller output supports the standard USITT dmx512/1990 general protocol and DMX extension protocol; The Talent III controller can play programs stored in SD card. In addition, the controller has buttons and external remote control, which can realize the selection of programs, overall brightness adjustment and speed adjustment, etc. In the offline mode the controller can be directly connected with the lamp, on-line mode, connected with the computer, the computer directly connected controller to control RGB modules. The Talent III programming software supports 32-bit and 64-bit Windows operating systems and does not support IOS.